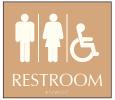

## **Identification Signage**

12" x 4" 0-1 CAN 1-2 Line Identification

12" x 6" N CAN Fitness Center Identification & Hours

8" x 4" 0-2 CAN 1-2 Line Identification

9" x 8" P CAN Restroom Identification

16" x 6" Z CAN Sprinkler Room Identification

6-1/2" x 8" P-1 CAN Restroom Identification